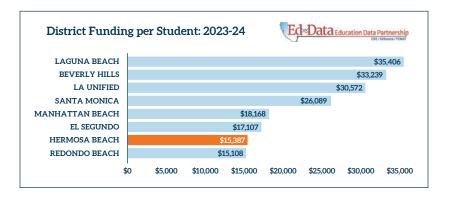

lowest state funding in California. This per-student deficit affects everything from educational enhancement activities like music and foreign language, to teacher support and essential social-emotional wellbeing programs.