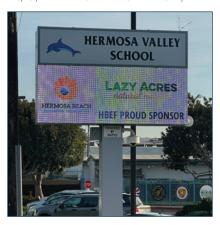

### Hermosa Valley School Marquee

VIP recognition with corporate logo displayed on electronic board on Valley Drive